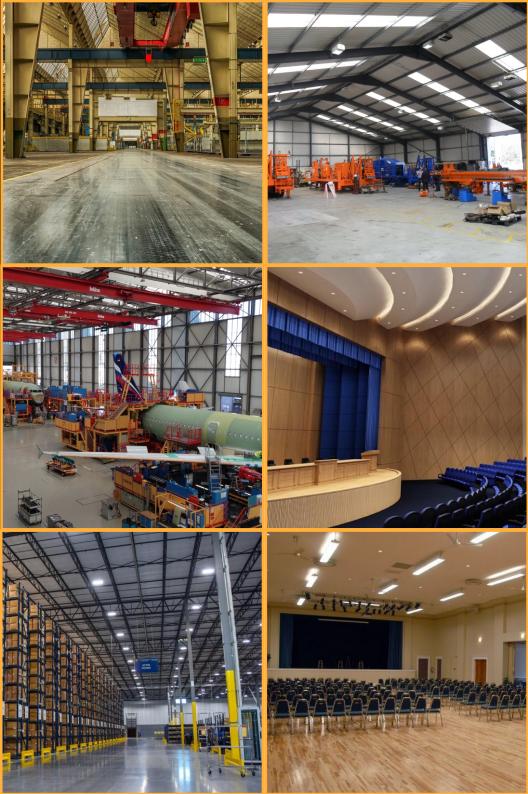

#### **APPLICATIONS**

Industrial & commercial spaces like shop floors, assembly lines, warehouses, community halls, shopping malls, auditoriums etc.