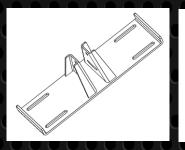

### **PROMAX HVLS FANS ADVANTAGES**

Extremely high level of primary safety for all components. 40mm shaft dia./ MI4 bolts for structures & chassis/nylock nuts and lactate for all fasteners/steel EN 10025 - 90 for structure & chassis/GL wire ropes with additional PVC coating etc.

Second Anti - Fall safety systems provided for all major components

- Structure Secondary wire rope to lock to building structure
- Blades Embedded wire ropes in blade
- Hub In hub assembly for anti-fall etc.
- Aerofoil blade design with blade angle of 27<sup>o</sup> for optimum air flow rate and thrust
- Tapered fan blades for uniform air distribution
- High efficiency German motor & gear box for low costs
- Can be linked to integrated building management system (IBMS) through VFD
- High grade 6061 T6 aluminum alloy used for Aerofoil blades
- Motor & gearbox with synthetic Oil & VFD from Danfoss world leaders in transmission technology
- High grade steel into I2mm thick with hot dip galvanizing for best anti corrosion protection
- GI coated wire rope with PVC coating