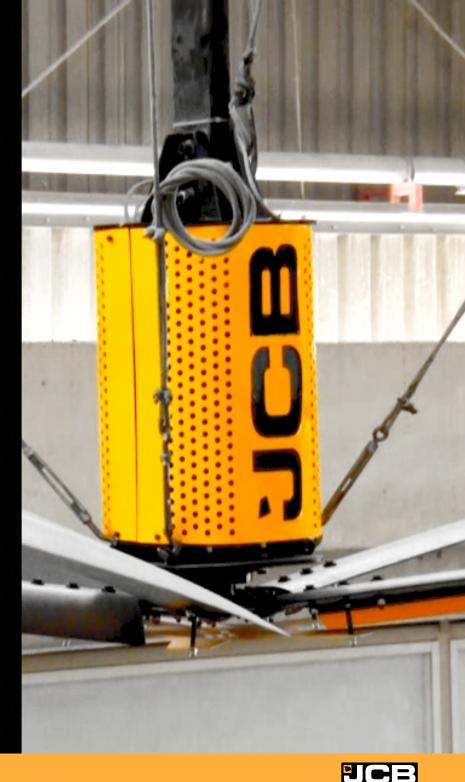

# PROMAX HVLS FANS

For distributing high volume of air in large spaces, creating a gentle air movement. The fan enables a perceived temperature to be cooler by 4° to 6° C. Replaces multiple wall mounted fans, and reduces the operating costs upto 80% when compared with other fans.

#### WHY OUR HVLS FANS ARE ONE OF THE BEST IN CLASS

- German make IE3 motors, for zero maintenance
- Patented design enables 50% increased coverage area
- Control panel with & touch screen, make it user friendly
- Denmark (Danfoss) make VFD, gives variable speed controller to set and control airflow
- Operation in reverse direction for de-stratification
- Inbuilt primary & secondary safety

#### **DESIGNED TO MAKE A DIFFERENCE**

- Energy efficiency above statutory requirements
- Dihedral blade design enable 50% increased coverage area
- Improved life of gear motor and additional safety features