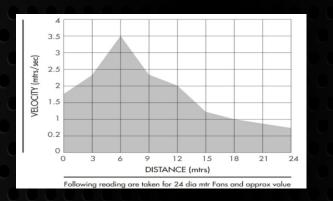

etc.
- Aerofoil blade design with blade angle of 27<sup>o</sup> for optimum air flow rate and thrust
- Tapered fan blades for uniform air distribution
- High efficiency German motor & gear box for low costs
- Can be linked to integrated building management system (IBMS) through VFD
- High grade 6061 T6 aluminum alloy used for Aerofoil blades
- Motor & gearbox with synthetic Oil & VFD from Danfoss world leaders in transmission technology
- High grade steel into I2mm thick with hot dip galvanizing for best anti corrosion protection
- GI coated wire rope with PVC coating

#### **APPLICATIONS**

Industrial & commercial spaces like shop floors, assembly lines, warehouses, community halls, shopping malls, auditoriums etc.



### 

#### **HVLS FAN CONCEPT**



#### **DISTANCE VS AIR VELOCITY**



#### PROMAX HVLS FANS TECHNICAL SPECIFICATIONS

| MODEL NO    | FAN SIZE (Ft.) | MAX POWER (Kw)            | SPEED (RPM) | AIR FLOW (CFM) | APPLICABLE AREA (Sq. Ft.)<br>@ 0.5 Mts/Sec Air Velocity | Approx. Coverage<br>Diameter in Mtrs |
|-------------|----------------|---------------------------|-------------|----------------|---------------------------------------------------------|--------------------------------------|
| PROMAX 7J   | 24 0 0         | 0 0 01.50 0 0             | 52 0        | 603,000        | 29,700                                                  | 60                                   |
| PROMAX 6J   | 20 0 0 0       | 001300                    | 680         | 540,000        | 21,600                                                  | 54