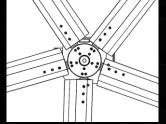

### **PROMAX HVLS FANS ADVANTAGES**

Extremely high level of primary safety for all components. 40mm shaft dia./ MI4 bolts for structures & chassis/nylock nuts and lactate for all fasteners/steel EN 10025 - 90 for structure & chassis/GL wire ropes with additional PVC coating etc.

Second Anti - Fall safety systems provided for all major components

- Structure Secondary wire rope to lock to building structure
- Blades Embedded wire ropes in blade
- Hub In hub assembly for anti-fall etc.
- Aerofoil blade design with blade angle of 27<sup>o</sup> for optimum air flow rate and thrust
- Tapered fan blades for uniform air distribution
- High efficiency German motor & gear box for low costs
- Can be linked to integrated building management system (IBMS) through VFD
- High grade 6061 T6 aluminum alloy used for Aerofoil blades
- Motor & gearbox with synthetic Oil & VFD from Danfoss world leaders in transmission technology
- High grade steel into I2mm thick with hot dip galvanizing for best anti corrosion protection
- GI coated wire rope with PVC coating