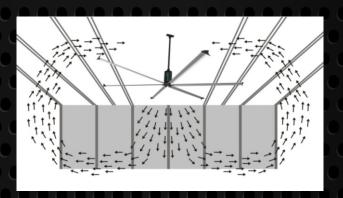

e
- Hub In hub assembly for anti-fall etc.
- Aerofoil blade design with blade angle of 27<sup>o</sup> for optimum air flow rate and thrust
- Tapered fan blades for uniform air distribution
- High efficiency German motor & gear box for low costs
- Can be linked to integrated building management system (IBMS) through VFD
- High grade 6061 T6 aluminum alloy used for Aerofoil blades
- Motor & gearbox with synthetic Oil & VFD from Danfoss world leaders in transmission technology
- High grade steel into I2mm thick with hot dip galvanizing for best anti corrosion protection
- GI coated wire rope with PVC coating

#### **APPLICATIONS**

Industrial & commercial spaces like shop floors, assembly lines, warehouses, community halls, shopping malls, auditoriums etc.



### 

#### **HVLS FAN CONCEPT**



#### **DISTANCE VS AIR VELOCITY**



#### PROMAX HVLS FANS TECHNICAL SPECIFICATIONS

| MODEL NO    | FAN SIZE (Ft.) | MAX POWER (Kw)            | SPEED (RPM) | AIR FLOW (CFM) | APPLICABLE AREA (Sq. Ft.)<br>@ 0.5 Mts/Sec Air Velocity | Approx. Coverage<br>Diameter in Mtrs |
|-------------|----------------|---------------------------|-------------|----------------|---------------------------------------------------------|--------------------------------------|
| PROMAX 7J   | 24 0 0         | 0 0 01.50 0 0             | 52 0        | 603,000        | 29,700                                                  | 60                                   |
| PROMAX 6J   | 20 0 0 0       | 001300                    | 680         | 540,000        | 21,600