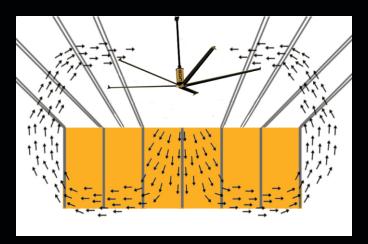

# PROAIR HVLS FANS

For distributing high volume of air in large spaces, creating a gentle air movement. The fan enables a perceived temperature to be cooler by  $4^\circ$  to  $6^\circ$  C. Single fan replaces multiple wall mounted fans, and reduces the operating costs up to 80%.

PMSM HVLS fans distribute high volume of air with a gentle movement and are suited for Industries, Railway Stations, Commercial Complexes, Temples/Church/Mosques, Auditoriums, Warehouses, Airports, etc. These PMSM HVLS fans are extremely suitable for facilities planning an upgrade or a facelift. They are energy efficient, low on maintenance and deliver excellent performance.