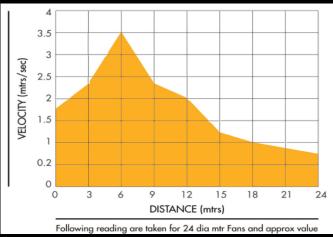

# PROAIR HVLS FANS

For distributing high volume of air in large spaces, creating a gentle air movement. The fan enables a perceived temperature to be cooler by  $4^\circ$  to  $6^\circ$  C. Single fan replaces multiple wall mounted fans, and reduces the operating costs up to 80%.

| PROAIR HVLS FANS TECHNICAL SPECIFICATIONS |                   |                   |                                         |                   |                  |                             |
|-------------------------------------------|-------------------|-------------------|-----------------------------------------|-------------------|------------------|-----------------------------|
| MODEL<br>NO.                              | FAN SIZE<br>(Ft.) | MAX POWER<br>(Kw) | HEIGHT FROM<br>FLOOR MIN-MAX<br>(METER) | ROTATION<br>(RPM) | AIRFLOW<br>(CFM) | APPLICABLE<br>AREA (Sq.Ft.) |
| <b>PROAIR 8DX</b>                         | 8_                | 0.55              | 5 - 6.5                                 | 100               | 87000            | 4500                        |
| PROAIR I2DX                               | 42                | 0.3               | 5 - 6.5                                 | 86                | 128700           | 6800                        |
| PROAIR I6DX                               | 16                | 0.6               | 6 - 7.5                                 | 72                | 225000           | 8900                        |
| PROAIR 20DX                               | 20                | 1.1               | 7 - 8.5                                 | 68                | 288000           | 10500                       |
| PROAIR 24DX                               | 24                | <u>[.]</u>        | 9 - II.5                                | 52                | 377000           | 16900                       |