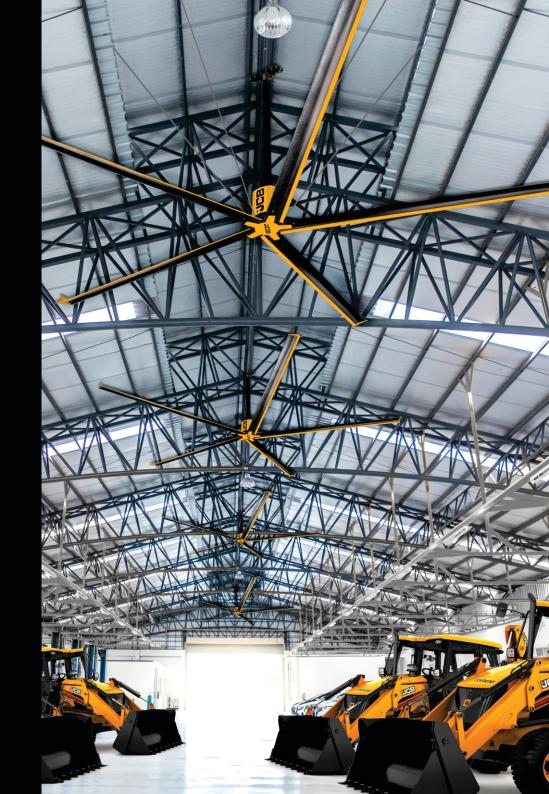

# PROAIR HVLS FANS

For distributing high volume of air in large spaces, creating a gentle air movement. The fan enables a perceived temperature to be cooler by  $4^\circ$  to  $6^\circ$  C. Single fan replaces multiple wall mounted fans, and reduces the operating costs up to 80%.

PMSM HVLS fans distribute high volume of air with a gentle movement and are suited for Industries, Railway Stations, Commercial Complexes, Temples/Church/Mosques, Auditoriums, Warehouses, Airports, etc. These PMSM HVLS fans are extremely suitable for facilities planning an upgrade or a facelift. They are energy efficient, low on maintenance and deliver excellent performance.